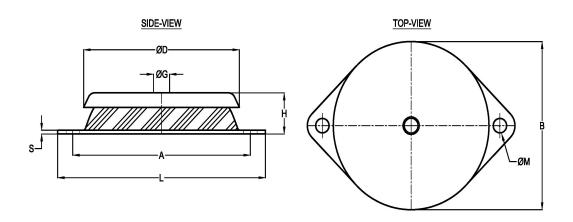

Applications: ventilation units, cooling equipment, pumps modules, compressor sets, etc.

| Standard     | Dimensions |        |        |        |        |        |        |        |
|--------------|------------|--------|--------|--------|--------|--------|--------|--------|
| Туре         | L (mm)     | H (mm) | B (mm) | A (mm) | D (mm) | G (mm) | S (mm) | M (mm) |
| 10-BA-10-A   | 64         | 20     | 40     | 52     | 40     | M-6    | 2      | 6      |
| 10-BA-50-A   | 90         | 24     | 60     | 76     | 60     | M-6    | 2      | 6      |
| 10-BA-120-A  | 120        | 27     | 80     | 100    | 80     | M-8    | 2      | 8      |
| 10-BA-220-A  | 148        | 28     | 100    | 124    | 100    | M-10   | 2,5    | 10     |
| 10-BA-400-A  | 214        | 40     | 150    | 182    | 150    | M-14   | 4      | 12     |
| 10-BA-1300-A | 280        | 44     | 200    | 240    | 200    | M-18   | 5      | 15     |