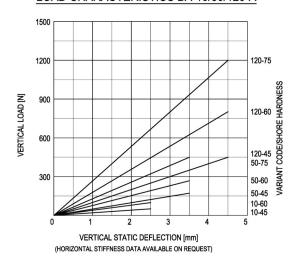

## LOAD CHARACTERISTICS BA-10/50/120-A

## LOAD CHARACTERISTICS BA-220/400/1300-A