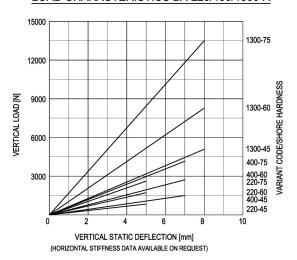

-------|--------|--------|--------|--------|--------|--------|
| Туре         | L (mm)     | H (mm) | B (mm) | A (mm) | D (mm) | G (mm) | S (mm) | M (mm) |
| 10-BA-10-A   | 64         | 20     | 40     | 52     | 40     | M-6    | 2      | 6      |
| 10-BA-50-A   | 90         | 24     | 60     | 76     | 60     | M-6    | 2      | 6      |
| 10-BA-120-A  | 120        | 27     | 80     | 100    | 80     | M-8    | 2      | 8      |
| 10-BA-220-A  | 148        | 28     | 100    | 124    | 100    | M-10   | 2,5    | 10     |
| 10-BA-400-A  | 214        | 40     | 150    | 182    | 150    | M-14   | 4      | 12     |
| 10-BA-1300-A | 280        | 44     | 200    | 240    | 200    | M-18   | 5      | 15     |

## LOAD CHARACTERISTICS BA-10/50/120-A



## LOAD CHARACTERISTICS BA-220/400/1300-A