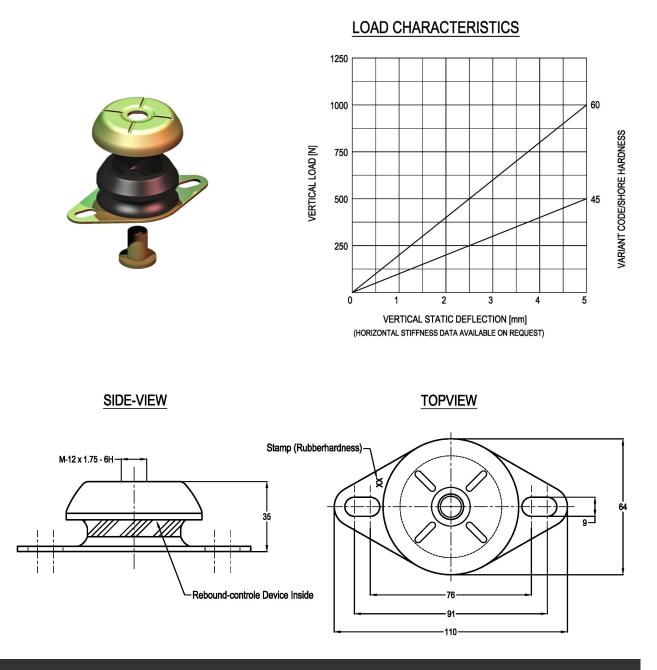

GM-Mounting type 10-GM-100-A Max. 100 kg - 5 mm - 7 Hz

**GM-Mountings** are very suitable for stationary and mobile applications. These compact anti-vibration mountings are easy to install and offer a high level of vibration and acoustic insulation. The integrated rebound control-device limits excessive movement under external loads. GM-Mountings are available in several rubber mixes to accommodate a large load range. These mountings can be supplied with a height adjustment feature and are also available with M10 inner thread.