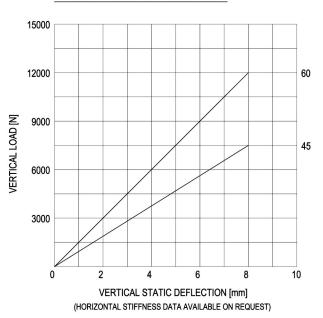

GM-Mounting type 10-GM-1300-A

Max. 1200 kg - 8 mm - 5.5 Hz

**GM-Mountings** are very suitable for stationary and mobile applications. These compact anti-vibration mountings are easy to install and offer a high level of vibration and acoustic insulation. The integrated rebound control-device limits excessive movement under external loads. GM-Mountings are available in several rubber mixes to accommodate a large load range. These mountings can be supplied with a height adjustment feature and are also available with M12 and M20 inner thread.



VARIANT CODE/SHORE HARDNESS

Applications: generator sets, pump units, compressor sets, etc.

## LOAD CHARACTERISTICS





## SIDE-VIEW Otiss M-16 x 2-6H Stamp (Rubberhardness) Rebound-controle Device Inside