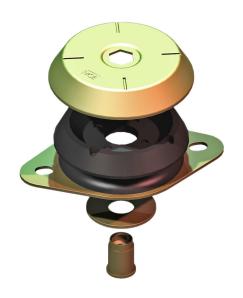

## SIDE-VIEW Otiss M-16 x 2-6H Stamp (Rubberhardness) Rebound-controle Device Inside