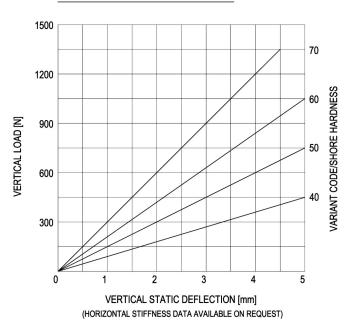

GM-Mounting type 10-GM-140-A Max. 135 kg - 5 mm - 7 Hz

**GM-Mountings** are very suitable for stationary and mobile applications. These compact anti-vibration mountings are easy to install and offer a high level of vibration and acoustic insulation. The integrated rebound control-device limits excessive movement under external loads. GM-Mountings are available in several rubber mixes to accommodate a large load range. These mountings can be supplied with a height adjustment feature and are also available with M10 inner thread.



Applications: generator sets, pump units, compressor sets, etc.

## LOAD CHARACTERISTICS





## SIDE-VIEW M-12 x 1.75 - 6H (M10 available) Stamp (Rubberhardness) (unloaded) Rebound-controle Device Inside