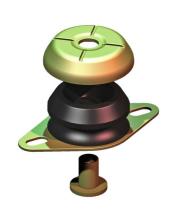

## SIDE-VIEW M-12 x 1.75 - 6H (M10 available) Stamp (Rubberhardness) (unloaded) Rebound-controle Device Inside