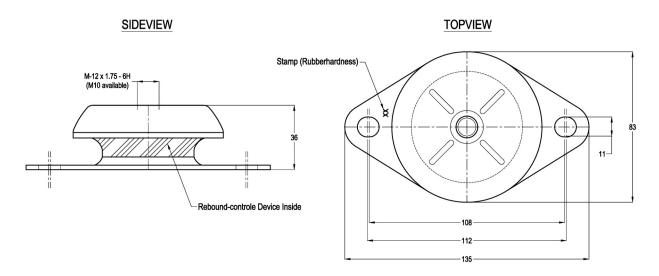

GM-Mounting type 10-GM-230-A Max. 230 kg - 5 mm - 7 Hz

**GM-Mountings** are very suitable for stationary and mobile applications. These compact anti-vibration mountings are easy to install and offer a high level of vibration and acoustic insulation. The integrated rebound control-device limits excessive movement under external loads. GM-Mountings are available in several rubber mixes to accommodate a large load range. These mountings can be supplied with a height adjustment feature and are also available with M10 inner thread.