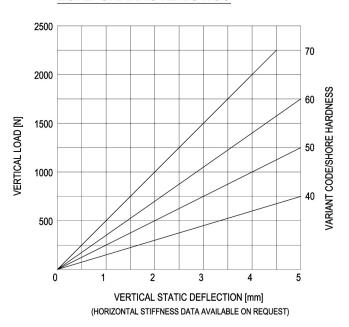

GM-Mounting type 10-GM-230-A Max. 230 kg - 5 mm - 7 Hz

**GM-Mountings** are very suitable for stationary and mobile applications. These compact anti-vibration mountings are easy to install and offer a high level of vibration and acoustic insulation. The integrated rebound control-device limits excessive movement under external loads. GM-Mountings are available in several rubber mixes to accommodate a large load range. These mountings can be supplied with a height adjustment feature and are also available with M10 inner thread.



Applications: generator sets, pump units, compressor sets, etc.

## LOAD CHARACTERISTICS