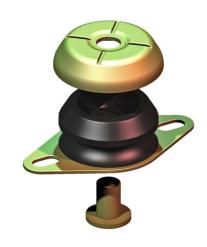

GM-Mounting type 10-GM-230-A Max. 230 kg - 5 mm - 7 Hz

**GM-Mountings** are very suitable for stationary and mobile applications. These compact anti-vibration mountings are easy to install and offer a high level of vibration and acoustic insulation. The integrated rebound control-device limits excessive movement under external loads. GM-Mountings are available in several rubber mixes to accommodate a large load range. These mountings can be supplied with a height adjustment feature and are also available with M10 inner thread.