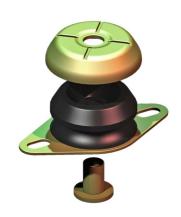

GM-Mounting type 10-GM-250-A Max. 200 kg - 4.5 mm - 7.5 Hz

**GM-Mountings** are very suitable for stationary and mobile applications. These compact anti-vibration mountings are easy to install and offer a high level of vibration and acoustic insulation. The integrated rebound control-device limits excessive movement under external loads. GM-Mountings are available in several rubber mixes to accommodate a large load range. These mountings can be supplied with a height adjustment feature and are also available with M10 inner thread.

## SIDE-VIEW Stamp (Rubberhardness) Rebound-controle Device Inside