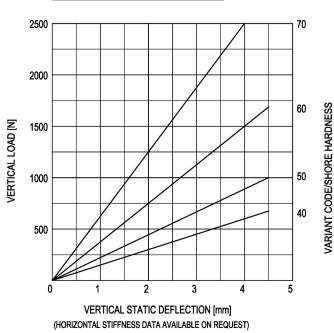

GM-Mounting type 10-GM-250-A Max. 200 kg - 4.5 mm - 7.5 Hz

**GM-Mountings** are very suitable for stationary and mobile applications. These compact anti-vibration mountings are easy to install and offer a high level of vibration and acoustic insulation. The integrated rebound control-device limits excessive movement under external loads. GM-Mountings are available in several rubber mixes to accommodate a large load range. These mountings can be supplied with a height adjustment feature and are also available with M10 inner thread.



Applications: generator sets, pump units, compressor sets, etc.

## LOAD CHARACTERISTICS





## SIDE-VIEW Stamp (Rubberhardness) Rebound-controle Device Inside