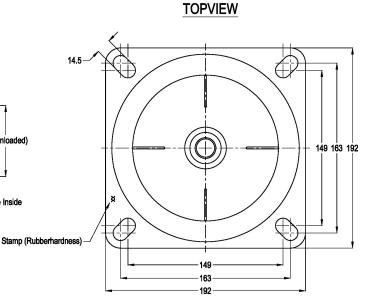

GM-Mounting type 10-GM-3200-A Max. 3000 kg - 8 mm - 5.5 Hz

**GM-Mountings** are very suitable for marine and mobile applications. These compact anti-vibration mountings are easy to install and offer a high level of vibration insulation (90% against 1500 rpm). The integrated rebound control-device limits excessive movement under extreme shock loads of over 5g. GM-Mountings are available in several rubber mixes to accommodate a large load range and can be supplied with a height adjustment feature and M16 inner thread.



Applications: generator sets, pump units, compressor skids, etc

## LOAD CHARACTERISTICS





## SIDE-VIEW

## Ø 180 M-20 x 2.5 -6H 68 (unloaded) Rebound-controle Device Inside