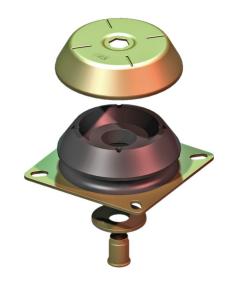

GM-Mounting type 10-GM-3200-A Max. 3000 kg - 8 mm - 5.5 Hz

**GM-Mountings** are very suitable for marine and mobile applications. These compact anti-vibration mountings are easy to install and offer a high level of vibration insulation (90% against 1500 rpm). The integrated rebound control-device limits excessive movement under extreme shock loads of over 5g. GM-Mountings are available in several rubber mixes to accommodate a large load range and can be supplied with a height adjustment feature and M16 inner thread.

## Ø 180 M-20 x 2.5 -6H 68 (unloaded) Rebound-controle Device Inside