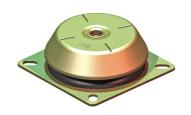

GM-Mounting type 10-GM-3200-A Max. 3000 kg - 8 mm - 5.5 Hz

**GM-Mountings** are very suitable for marine and mobile applications. These compact anti-vibration mountings are easy to install and offer a high level of vibration insulation (90% against 1500 rpm). The integrated rebound control-device limits excessive movement under extreme shock loads of over 5g. GM-Mountings are available in several rubber mixes to accommodate a large load range and can be supplied with a height adjustment feature and M16 inner thread.

## Ø 180 M-20 x 2.5 -6H 68 (unloaded) Rebound-controle Device Inside