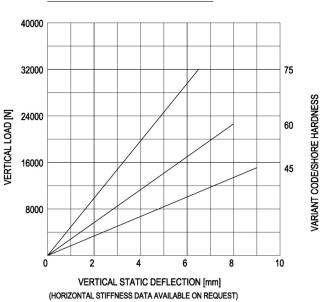

GM-Mounting type 10-GM-3200-A Max. 3000 kg - 8 mm - 5.5 Hz

**GM-Mountings** are very suitable for marine and mobile applications. These compact anti-vibration mountings are easy to install and offer a high level of vibration insulation (90% against 1500 rpm). The integrated rebound control-device limits excessive movement under extreme shock loads of over 5g. GM-Mountings are available in several rubber mixes to accommodate a large load range and can be supplied with a height adjustment feature and M16 inner thread.



Applications: generator sets, pump units, compressor skids, etc

## LOAD CHARACTERISTICS





## SIDE-VIEW

## Ø 180 M-20 x 2.5 -6H 68 (unloaded) Rebound-controle Device Inside