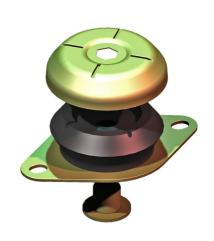

GM-Mounting type 10-GM-500-A Max. 500 kg - 7 mm - 6 Hz

**GM-Mountings** are very suitable for stationary and mobile applications. These compact anti-vibration mountings are easy to install and offer a high level of vibration and acoustic insulation. The integrated rebound control-device limits excessive movement under external loads. GM-Mountings are available in several rubber mixes to accommodate a large load range. These mountings can be supplied with a height adjustment feature and are also available with M12 inner thread.