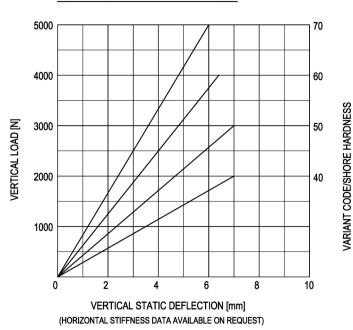

GM-Mounting type 10-GM-500-A Max. 500 kg - 7 mm - 6 Hz

**GM-Mountings** are very suitable for stationary and mobile applications. These compact anti-vibration mountings are easy to install and offer a high level of vibration and acoustic insulation. The integrated rebound control-device limits excessive movement under external loads. GM-Mountings are available in several rubber mixes to accommodate a large load range. These mountings can be supplied with a height adjustment feature and are also available with M12 inner thread.



Applications: generator sets, pump units, compressor sets, etc.

## LOAD CHARACTERISTICS