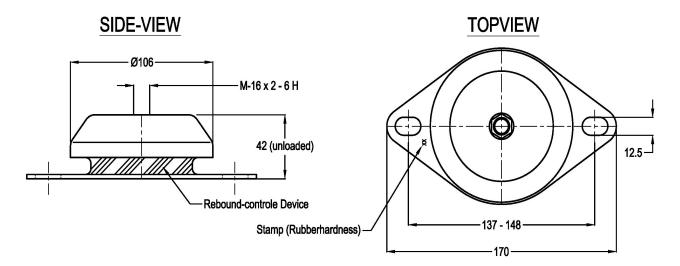

GM-Mounting type 10-GM-500-A Max. 500 kg - 7 mm - 6 Hz

**GM-Mountings** are very suitable for stationary and mobile applications. These compact anti-vibration mountings are easy to install and offer a high level of vibration and acoustic insulation. The integrated rebound control-device limits excessive movement under external loads. GM-Mountings are available in several rubber mixes to accommodate a large load range. These mountings can be supplied with a height adjustment feature and are also available with M12 inner thread.