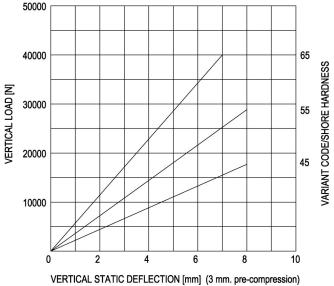

## LOAD CHARACTERISTICS

(ERTICAL STATIC DEFLECTION [mm] (3 mm. pre-compression) (HORIZONTAL STIFFNESS DATA AVAILABLE ON REQUEST)

www.vcetechniek.com