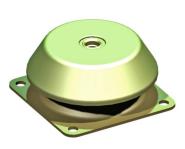

**GM-Mountings** are very suitable for marine and mobile applications. These compact anti-vibration mountings are easy to install and offer a high level of vibration insulation (90% against 1500 rpm). The integrated rebound control-device limits excessive movement under extreme shock loads of over 5g. GM-Mountings are available in several rubber mixes to accommodate a large load range and can be supplied with a height adjustment feature and M20 inner thread.