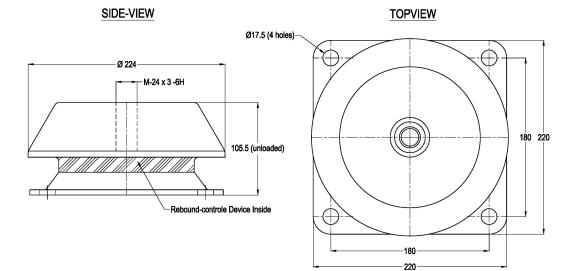

**GM-Mountings** are very suitable for marine and mobile applications. These compact anti-vibration mountings are easy to install and offer a high level of vibration insulation (90% against 1500 rpm). The integrated rebound control-device limits excessive movement under extreme shock loads of over 5g. GM-Mountings are available in several rubber mixes to accommodate a large load range and can be supplied with a height adjustment feature and M20 inner thread.