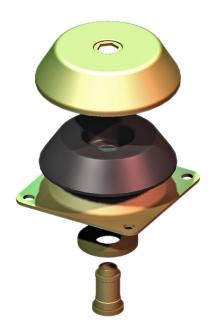

**GM-Mountings** are very suitable for marine and mobile applications. These compact anti-vibration mountings are easy to install and offer a high level of vibration insulation (90% against 1500 rpm). The integrated rebound control-device limits excessive movement under extreme shock loads of over 5g. GM-Mountings are available in several rubber mixes to accommodate a large load range and can be supplied with a height adjustment feature and M20 inner thread.