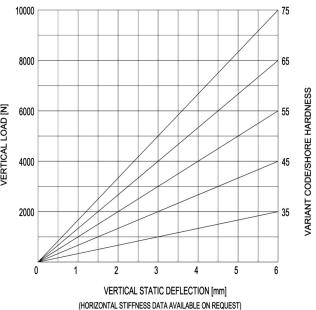

## LOAD CHARACTERISTICS IM-1000

TOPVIEW

Rebound-controle Device Inside

© copyright 2014 for guidance only

www.vcetechniek.com

SIDEVIEW