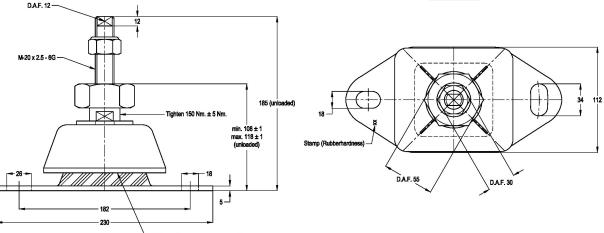

## LOAD CHARACTERISTICS IM-1000

TOPVIEW

Rebound-controle Device Inside

© copyright 2014 for guidance only

www.vcetechniek.com

SIDEVIEW