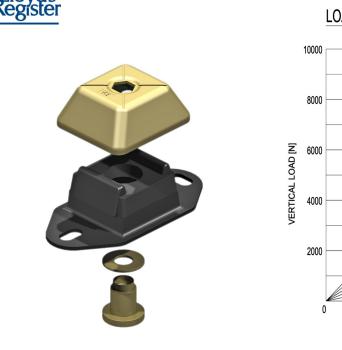

## LOAD CHARACTERISTICS IM-1000

TOPVIEW

Rebound-controle Device Inside

© copyright 2014 for guidance only

www.vcetechniek.com

SIDEVIEW