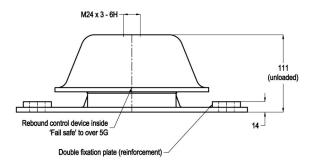

IM-Mounting type 10-IM-2500-A Max. 3000 kg - 8 mm - 5.5 Hz

**IM-Mountings** are very suitable for mobile applications. These compact antivibration mountings are easy to install and offer a high level of vibration insulation. The integrated rebound control-device limits excessive movement under shock loads. IM-Mountings are available in several rubber mixes to accommodate a large load range. These mountings can be supplied with a height adjustment feature.

Applications: marine propulsion-engines, generator sets, pump units, compressor sets, etc.

LOAD CHARACTERISTICS

SIDE-VIEW

**TOP-VIEW** 