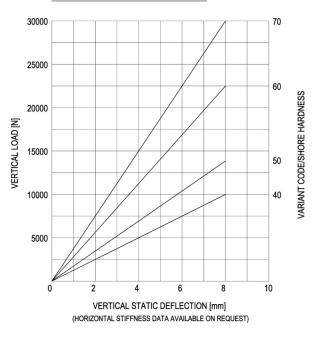

Applications: marine propulsion-engines, generator sets, pump units, compressor sets, etc.

LOAD CHARACTERISTICS

SIDE-VIEW

**TOP-VIEW** 