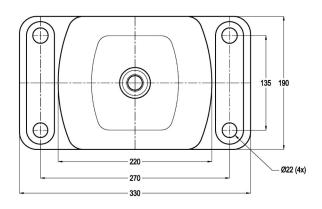

Applications: marine propulsion-engines, generator sets, pump units, compressor sets, etc.

LOAD CHARACTERISTICS

SIDE-VIEW

**TOP-VIEW** 