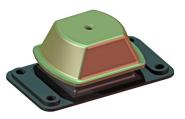

IM-Mounting type 10-IM-2500-A Max. 3000 kg - 8 mm - 5.5 Hz

**IM-Mountings** are very suitable for mobile applications. These compact antivibration mountings are easy to install and offer a high level of vibration insulation. The integrated rebound control-device limits excessive movement under shock loads. IM-Mountings are available in several rubber mixes to accommodate a large load range. These mountings can be supplied with a height adjustment feature.