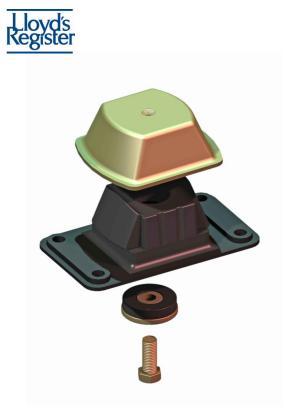

IM-Mounting type 10-IM-2500-A Max. 3000 kg - 8 mm - 5.5 Hz

**IM-Mountings** are very suitable for mobile applications. These compact antivibration mountings are easy to install and offer a high level of vibration insulation. The integrated rebound control-device limits excessive movement under shock loads. IM-Mountings are available in several rubber mixes to accommodate a large load range. These mountings can be supplied with a height adjustment feature.

Applications: marine propulsion-engines, generator sets, pump units, compressor sets, etc.

LOAD CHARACTERISTICS

SIDE-VIEW

**TOP-VIEW** 