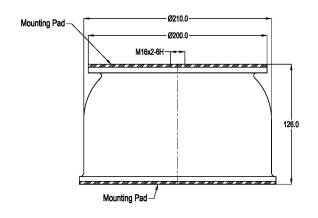

Applications: total-energy-units, generator sets, cooling equipment, floating floor systems etc.

LOAD CHARACTERISTICS

SIDE-VIEW

TOPVIEW