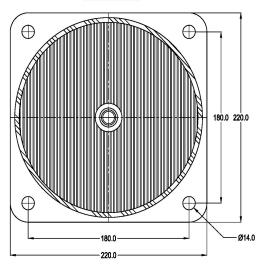

Applications: total-energy-units, generator sets, cooling equipment, floating floor systems etc.

LOAD CHARACTERISTICS

SIDE-VIEW

TOPVIEW