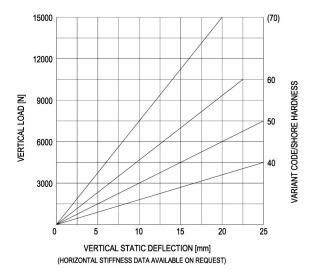

Applications: total-energy-units, generator sets, cooling equipment, floating floor systems etc.

LOAD CHARACTERISTICS

SIDE-VIEW

TOPVIEW