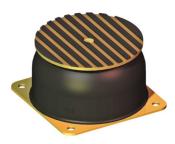

**LN-Mountings** are suitable for static applications such as generator sets, cooling machinery, heavy (sensitive) machinery and floating floor systems. Optimum load-deflection properties, i.e. high load capacity and large static deflections can be provided within acceptable space envelope limitations. These mountings are produced in a variety of rubber mixes. For the selection of these mountings we advise you to consult our engineers.

Applications: total-energy-units, generator sets, cooling equipment, floating floor systems etc.

LOAD CHARACTERISTICS

SIDE-VIEW

TOPVIEW