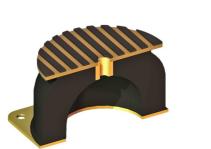

**LN-Mountings** are suitable for static applications such as generator sets, cooling machinery, heavy (sensitive) machinery and floating floor systems. Optimum load-deflection properties, i.e. high load capacity and large static deflections can be provided within acceptable space envelope limitations. These mountings are produced in a variety of rubber mixes. For the selection of these mountings we advise you to consult our engineers.

Applications: total-energy-units, generator sets, cooling equipment, floating floor systems etc.

LOAD CHARACTERISTICS

SIDE-VIEW

TOPVIEW