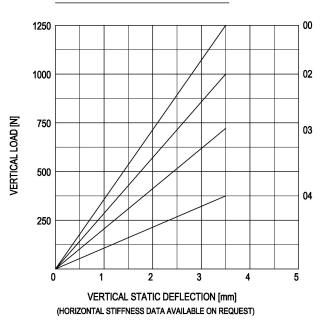

MD-Mounting type 10-MD-120-A

Max. 120 kg - 3.5mm - 8.5 Hz

**MD-Mountings** are compact anti-vibration mountings offering a high level of dampening against high amplitudes (particularly on 1, 2 and 3 cylinder engines). The integrated rebound control-device limits excessive movement under shock loads (up to 5g). This makes the MD-Mountings very suitable for mobile and marine applications. These mountings can be supplied with a height adjustment feature.



VARIANT CODE/SHORE HARDNESS

Applications: generator sets, marine and industrial engines, pump units, compressor sets, etc.

## LOAD CHARACTERISTICS