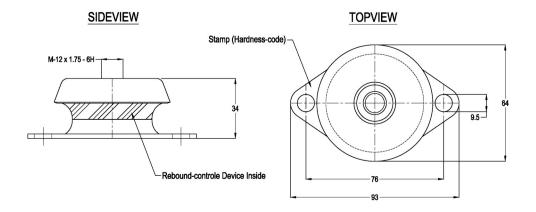

MD-Mounting type 10-MD-120-A

Max. 120 kg - 3.5mm - 8.5 Hz

**MD-Mountings** are compact anti-vibration mountings offering a high level of dampening against high amplitudes (particularly on 1, 2 and 3 cylinder engines). The integrated rebound control-device limits excessive movement under shock loads (up to 5g). This makes the MD-Mountings very suitable for mobile and marine applications. These mountings can be supplied with a height adjustment feature.

VARIANT CODE/SHORE HARDNESS

Applications: generator sets, marine and industrial engines, pump units, compressor sets, etc.