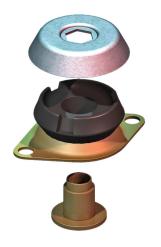

MD-Mounting type 10-MD-120-A

Max. 120 kg - 3.5mm - 8.5 Hz

**MD-Mountings** are compact anti-vibration mountings offering a high level of dampening against high amplitudes (particularly on 1, 2 and 3 cylinder engines). The integrated rebound control-device limits excessive movement under shock loads (up to 5g). This makes the MD-Mountings very suitable for mobile and marine applications. These mountings can be supplied with a height adjustment feature.