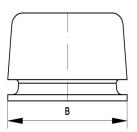

Applications: marine propulsion-engines, generator sets, pump units, compressor sets, etc.

= stamp (rubberhardness)

35 = 35 shore

45 = 45 shore

55 = 55 shore

65 = 65 shore

75 = 75 shore

| Dimensions [mm] |     |    |     |     |    |      |       |       | Max. Loads [kg] / Defl. [mm] |     |     |     |      |    |
|-----------------|-----|----|-----|-----|----|------|-------|-------|------------------------------|-----|-----|-----|------|----|
| Type Nr.        | Г   | Η  | В   | Α   | D  | G    | М     | N     | 35°                          | 45° | 55° | 65° | 75°  | mm |
| 10-MM-110-A     | 120 | 38 | 60  | 100 | 60 | M-12 | 11x14 | 11x14 | 35                           | 50  | 70  | 100 | 120  | 5  |
| 10-MM-340-A     | 183 | 50 | 75  | 140 | 75 | M-16 | 13x20 | 30x13 | 90                           | 120 | 210 | 275 | 360  | 6  |
| 10-MM-950-A     | 230 | 70 | 112 | 182 | 80 | M-20 | 18x26 | 34x18 | 180                          | 350 | 550 | 775 | 1020 | 6  |