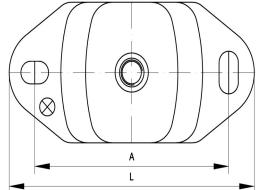

Applications: marine propulsion-engines, generator sets, pump units, compressor sets, etc.

= stamp (rubberhardness)

35 = 35 shore

45 = 45 shore

55 = 55 shore

65 = 65 shore

75 = 75 shore

| Dimensions [mm] |     |    |     |     |    |      |       |       | Max. Loads [kg] / Defl. [mm] |     |     |     |      |    |
|-----------------|-----|----|-----|-----|----|------|-------|-------|------------------------------|-----|-----|-----|------|----|
| Type Nr.        | Г   | Η  | В   | Α   | D  | G    | М     | N     | 35°                          | 45° | 55° | 65° | 75°  | mm |
| 10-MM-110-A     | 120 | 38 | 60  | 100 | 60 | M-12 | 11x14 | 11x14 | 35                           | 50  | 70  | 100 | 120  | 5  |
| 10-MM-340-A     | 183 | 50 | 75  | 140 | 75 | M-16 | 13x20 | 30x13 | 90                           | 120 | 210 | 275 | 360  | 6  |
| 10-MM-950-A     | 230 | 70 | 112 | 182 | 80 | M-20 | 18x26 | 34x18 | 180                          | 350 | 550 | 775 | 1020 | 6  |