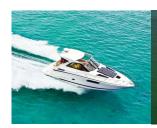

Applications: marine propulsion-engines, generator sets, pump units, compressor sets, etc.

= stamp (rubberhardness)

35 = 35 shore

45 = 45 shore

55 = 55 shore

65 = 65 shore

75 = 75 shore

| Dimensions [mm] |     |    |     |     |    |      |       |       | Max. Loads [kg] / Defl. [mm] |     |     |     |      |    |
|-----------------|-----|----|-----|-----|----|------|-------|-------|------------------------------|-----|-----|-----|------|----|
| Type Nr.        | Г   | Η  | В   | Α   | D  | G    | М     | N     | 35°                          | 45° | 55° | 65° | 75°  | mm |
| 10-MM-110-A     | 120 | 38 | 60  | 100 | 60 | M-12 | 11x14 | 11x14 | 35                           | 50  | 70  | 100 | 120  | 5  |
| 10-MM-340-A     | 183 | 50 | 75  | 140 | 75 | M-16 | 13x20 | 30x13 | 90                           | 120 | 210 | 275 | 360  | 6  |
| 10-MM-950-A     | 230 | 70 | 112 | 182 | 80 | M-20 | 18x26 | 34x18 | 180                          | 350 | 550 | 775 | 1020 | 6  |