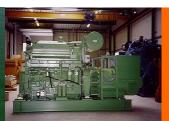

Applications: marine propulsion-engines, generator sets, pump units, compressor sets, etc.

= stamp (rubberhardness)

35 = 35 shore

45 = 45 shore

55 = 55 shore

65 = 65 shore

75 = 75 shore

| Dimensions [mm] |     |    |     |     |    |      |       |       | Max. Loads [kg] / Defl. [mm] |     |     |     |      |    |
|-----------------|-----|----|-----|-----|----|------|-------|-------|------------------------------|-----|-----|-----|------|----|
| Type Nr.        | Г   | Η  | В   | Α   | D  | G    | М     | N     | 35°                          | 45° | 55° | 65° | 75°  | mm |
| 10-MM-110-A     | 120 | 38 | 60  | 100 | 60 | M-12 | 11x14 | 11x14 | 35                           | 50  | 70  | 100 | 120  | 5  |
| 10-MM-340-A     | 183 | 50 | 75  | 140 | 75 | M-16 | 13x20 | 30x13 | 90                           | 120 | 210 | 275 | 360  | 6  |
| 10-MM-950-A     | 230 | 70 | 112 | 182 | 80 | M-20 | 18x26 | 34x18 | 180                          | 350 | 550 | 775 | 1020 | 6  |