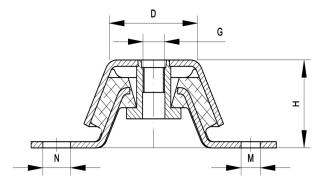

Applications: marine propulsion-engines, generator sets, pump units, compressor sets, etc.

= stamp (rubberhardness)

35 = 35 shore

45 = 45 shore

55 = 55 shore

65 = 65 shore

75 = 75 shore

| Dimensions [mm] |     |    |     |     |    |      |       |       | Max. Loads [kg] / Defl. [mm] |     |     |     |      |    |
|-----------------|-----|----|-----|-----|----|------|-------|-------|------------------------------|-----|-----|-----|------|----|
| Type Nr.        | Г   | Η  | В   | Α   | D  | G    | М     | N     | 35°                          | 45° | 55° | 65° | 75°  | mm |
| 10-MM-110-A     | 120 | 38 | 60  | 100 | 60 | M-12 | 11x14 | 11x14 | 35                           | 50  | 70  | 100 | 120  | 5  |
| 10-MM-340-A     | 183 | 50 | 75  | 140 | 75 | M-16 | 13x20 | 30x13 | 90                           | 120 | 210 | 275 | 360  | 6  |
| 10-MM-950-A     | 230 | 70 | 112 | 182 | 80 | M-20 | 18x26 | 34x18 | 180                          | 350 | 550 | 775 | 1020 | 6  |