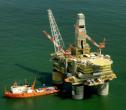

Applications: marine propulsion-engines, generator sets, pump units, compressor sets, etc.

= stamp (rubberhardness)

35 = 35 shore

45 = 45 shore

55 = 55 shore

65 = 65 shore

75 = 75 shore

| Dimensions [mm] |     |    |     |     |    |      |       |       | Max. Loads [kg] / Defl. [mm] |     |     |     |      |    |
|-----------------|-----|----|-----|-----|----|------|-------|-------|------------------------------|-----|-----|-----|------|----|
| Type Nr.        | Г   | Η  | В   | Α   | D  | G    | М     | N     | 35°                          | 45° | 55° | 65° | 75°  | mm |
| 10-MM-110-A     | 120 | 38 | 60  | 100 | 60 | M-12 | 11x14 | 11x14 | 35                           | 50  | 70  | 100 | 120  | 5  |
| 10-MM-340-A     | 183 | 50 | 75  | 140 | 75 | M-16 | 13x20 | 30x13 | 90                           | 120 | 210 | 275 | 360  | 6  |
| 10-MM-950-A     | 230 | 70 | 112 | 182 | 80 | M-20 | 18x26 | 34x18 | 180                          | 350 | 550 | 775 | 1020 | 6  |