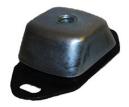

## MM-Mounting type 10-MM

Max. 1020 kg - 6 mm - 6.5 Hz

**MM-Mountings** are very suitable for marine and mobile applications. These anti-vibration mountings are easy to install and offer a high level of vibration insulation. The integrated rebound control-device limits excessive movement under shock loads. MM-Mountings are available in several rubber mixes to accommodate a large load range. These mountings can be supplied with a height adjustment feature.

Applications: marine propulsion-engines, generator sets, pump units, compressor sets, etc.

= stamp (rubberhardness)

35 = 35 shore

45 = 45 shore

55 = 55 shore

65 = 65 shore

75 = 75 shore

| Dimensions [mm] |     |    |     |     |    |      |       |       | Max. Loads [kg] / Defl. [mm] |     |     |     |      |    |
|-----------------|-----|----|-----|-----|----|------|-------|-------|------------------------------|-----|-----|-----|------|----|
| Type Nr.        | Г   | Η  | В   | Α   | D  | G    | М     | N     | 35°                          | 45° | 55° | 65° | 75°  | mm |
| 10-MM-110-A     | 120 | 38 | 60  | 100 | 60 | M-12 | 11x14 | 11x14 | 35                           | 50  | 70  | 100 | 120  | 5  |
| 10-MM-340-A     | 183 | 50 | 75  | 140 | 75 | M-16 | 13x20 | 30x13 | 90                           | 120 | 210 | 275 | 360  | 6  |
| 10-MM-950-A     | 230 | 70 | 112 | 182 | 80 | M-20 | 18x26 | 34x18 | 180                          | 350 | 550 | 775 | 1020 | 6  |