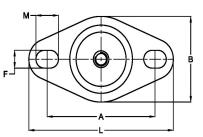

Applications: electronic equipment, small pumps, compressor sets, cooling equipment, etc.

SIDE-VIEW type SH

SIDE-VIEW type SB

TOP-VIEW

| Standard    | Dimensions |        |        |        |        |        |        |        |        |        |
|-------------|------------|--------|--------|--------|--------|--------|--------|--------|--------|--------|
| Туре        | L (mm)     | H (mm) | B (mm) | A (mm) | C (mm) | D (mm) | G (mm) | S (mm) | F (mm) | M (mm) |
| 10-SB-100-A | 90         | 25     | 55     | 67     | 20     | 30     | M-8    | 1,5    | 13     | 9      |
| 10-SH-100-A | 90         | 25     | 55     | 67     | -      | 30     | M-8    | 1,5    | 13     | 9      |
| 10-SB-200-A | 90         | 35     | 55     | 67     | 20     | 40     | M-8    | 1,5    | 13     | 9      |
| 10-SH-200-A | 90         | 35     | 55     | 67     | -      | 40     | M-8    | 1,5    | 13     | 9      |