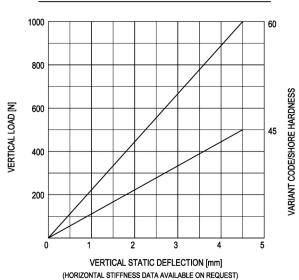

DE-VIEW type SB

TOP-VIEW



| Standard    | Dimensions |        |        |        |        |        |        |        |        |        |
|-------------|------------|--------|--------|--------|--------|--------|--------|--------|--------|--------|
| Туре        | L (mm)     | H (mm) | B (mm) | A (mm) | C (mm) | D (mm) | G (mm) | S (mm) | F (mm) | M (mm) |
| 10-SB-100-A | 90         | 25     | 55     | 67     | 20     | 30     | M-8    | 1,5    | 13     | 9      |
| 10-SH-100-A | 90         | 25     | 55     | 67     | -      | 30     | M-8    | 1,5    | 13     | 9      |
| 10-SB-200-A | 90         | 35     | 55     | 67     | 20     | 40     | M-8    | 1,5    | 13     | 9      |
| 10-SH-200-A | 90         | 35     | 55     | 67     | -      | 40     | M-8    | 1,5    | 13     | 9      |



## LOAD CHARACTERISTICS SB/SH-100-A

## LOAD CHARACTERISTICS SB/SH-200-A



www.vcetechniek.com

© copyright 2014 for guidance only