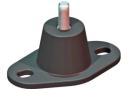

Applications: electronic equipment, small pumps, compressor sets, cooling equipment, etc.

SIDE-VIEW type SH

SIDE-VIEW type SB

TOP-VIEW

| Standard    | Dimensions |        |        |        |        |        |        |        |        |        |
|-------------|------------|--------|--------|--------|--------|--------|--------|--------|--------|--------|
| Туре        | L (mm)     | H (mm) | B (mm) | A (mm) | C (mm) | D (mm) | G (mm) | S (mm) | F (mm) | M (mm) |
| 10-SB-100-A | 90         | 25     | 55     | 67     | 20     | 30     | M-8    | 1,5    | 13     | 9      |
| 10-SH-100-A | 90         | 25     | 55     | 67     | -      | 30     | M-8    | 1,5    | 13     | 9      |
| 10-SB-200-A | 90         | 35     | 55     | 67     | 20     | 40     | M-8    | 1,5    | 13     | 9      |
| 10-SH-200-A | 90         | 35     | 55     | 67     | -      | 40     | M-8    | 1,5    | 13     | 9      |