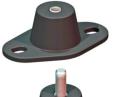

Applications: electronic equipment, small pumps, compressor sets, cooling equipment, etc.

SIDE-VIEW type SH

SIDE-VIEW type SB

TOP-VIEW

| Standard    | Dimensions |        |        |        |        |        |        |        |        |        |
|-------------|------------|--------|--------|--------|--------|--------|--------|--------|--------|--------|
| Туре        | L (mm)     | H (mm) | B (mm) | A (mm) | C (mm) | D (mm) | G (mm) | S (mm) | F (mm) | M (mm) |
| 10-SB-100-A | 90         | 25     | 55     | 67     | 20     | 30     | M-8    | 1,5    | 13     | 9      |
| 10-SH-100-A | 90         | 25     | 55     | 67     | -      | 30     | M-8    | 1,5    | 13     | 9      |
| 10-SB-200-A | 90         | 35     | 55     | 67     | 20     | 40     | M-8    | 1,5    | 13     | 9      |
| 10-SH-200-A | 90         | 35     | 55     | 67     | -      | 40     | M-8    | 1,5    | 13     | 9      |