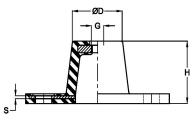

Applications: electronic equipment, small pumps, compressor sets, cooling equipment, etc.

SIDE-VIEW type SH

SIDE-VIEW type SB

TOP-VIEW

| Standard    | Dimensions |        |        |        |        |        |        |        |        |        |
|-------------|------------|--------|--------|--------|--------|--------|--------|--------|--------|--------|
| Туре        | L (mm)     | H (mm) | B (mm) | A (mm) | C (mm) | D (mm) | G (mm) | S (mm) | F (mm) | M (mm) |
| 10-SB-100-A | 90         | 25     | 55     | 67     | 20     | 30     | M-8    | 1,5    | 13     | 9      |
| 10-SH-100-A | 90         | 25     | 55     | 67     | -      | 30     | M-8    | 1,5    | 13     | 9      |
| 10-SB-200-A | 90         | 35     | 55     | 67     | 20     | 40     | M-8    | 1,5    | 13     | 9      |
| 10-SH-200-A | 90         | 35     | 55     | 67     | -      | 40     | M-8    | 1,5    | 13     | 9      |