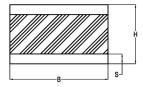

Type SE

| Dimensions |        |          |        |        |        |
|------------|--------|----------|--------|--------|--------|
| B (mm)     | H (mm) | S (mm)   | B (mm) | H (mm) | S (mm) |
| 25         | 30     | 5        | 80     | 80     | 10     |
| 30         | 30     | 5        | 90     | 45     | 10     |
| 40         | 20     | 5, 8, 10 | 100    | 40     | 10, 15 |
| 40         | 35     | 5, 8, 10 | 100    | 50     | 10, 15 |
| 40         | 45     | 5, 8, 10 | 100    | 55     | 10, 15 |
| 50         | 20     | 5        | 100    | 60     | 10, 15 |
| 50         | 35     | 5, 10    | 100    | 70     | 10, 15 |
| 50         | 40     | 5, 10    | 100    | 80     | 10, 15 |
| 50         | 45     | 5, 10    | 100    | 100    | 10, 15 |
| 50         | 50     | 5, 10    | 120    | 40     | 10, 15 |
| 50         | 70     | 5, 10    | 120    | 45     | 10, 15 |
| 60         | 40     | 10       | 120    | 50     | 10, 15 |
| 60         | 50     | 10       | 120    | 60     | 10, 15 |
| 60         | 60     | 10       | 120    | 70     | 10, 15 |
| 60         | 70     | 10       | 120    | 80     | 10, 15 |
| 60         | 80     | 10       | 150    | 45     | 10, 15 |
| 70         | 30     | 10       | 150    | 50     | 10, 15 |
| 70         | 40     | 10       | 150    | 60     | 10, 15 |
| 70         | 45     | 10       | 150    | 70     | 10, 15 |
| 70         | 50     | 10       | 150    | 80     | 10, 15 |
| 70         | 55     | 10       | 150    | 100    | 10, 15 |
| 70         | 60     | 10       | 200    | 60     | 15     |
| 70         | 70     | 10       | 200    | 80     | 15     |
| 70         | 80     | 10       | 200    | 100    | 15     |
| 80         | 45     | 10       | 300    | 100    | 15     |