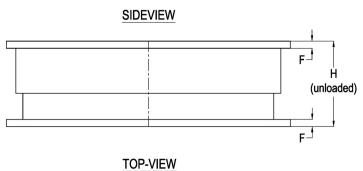

## LOAD CHARACTERISTICS 300 240 180 15000 BORNESS DATA AVAILABLE ON REQUEST)

| Standard      | Dimensions |        |        |        |        |        |
|---------------|------------|--------|--------|--------|--------|--------|
| Туре          | A (mm)     | B (mm) | C (mm) | D (mm) | F (mm) | H (mm) |
| 10-TM-15000-H | 400        | 360    | 360    | 100    | 10     | 180    |
| 10-TM-30000-H | 640        | 360    | 600    | 100    | 10     | 180    |