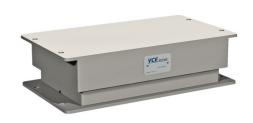

## TM-Mounting type 10-TM-30000

Max. 30000 kg - 10 mm - 5Hz

TM-Mountings, type TM-30000, are used for the suspension of heavy machinery like generator-sets, pump-units and floating floor systems (Two Mass Systems). These mountings are produced in a variety of rubber mixes. For the selection of these mountings we advise you to consult our engineers.