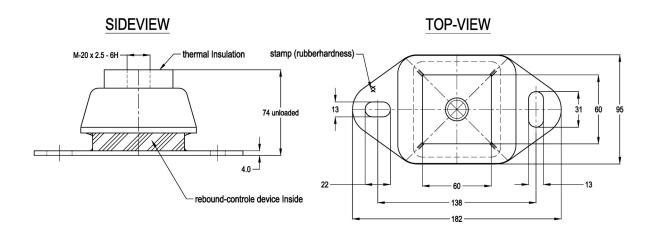

## **FFP-Mounting**

type 20-FFP-2

Max. 550 kg - 5 mm - 7 Hz

**FFP-type** Flexible Fixed Points are used to support both vertical pipe sections and exhaust silencers. They are fitted with a thermal insulating plate for heat protection and feature protection against complete loss of support in the event of mechanical or fire damage. FFP-2 elements are also available with M16 and M12 inner thread. Customers are recommended to contact our application engineers for further technical information on products and applications.