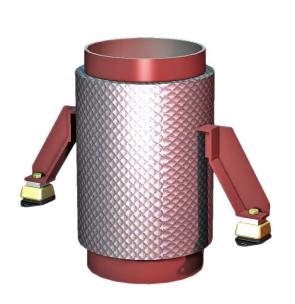

## **FFP-Mounting**

type 20-FFP-2

Max. 550 kg - 5 mm - 7 Hz

**FFP-type** Flexible Fixed Points are used to support both vertical pipe sections and exhaust silencers. They are fitted with a thermal insulating plate for heat protection and feature protection against complete loss of support in the event of mechanical or fire damage. FFP-2 elements are also available with M16 and M12 inner thread. Customers are recommended to contact our application engineers for further technical information on products and applications.

Applications: supporting and stabilizing pipe sections and exhaust systems.