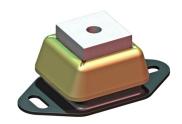

## **FFP-Mounting**

type 20-FFP-2

Max. 550 kg - 5 mm - 7 Hz

**FFP-type** Flexible Fixed Points are used to support both vertical pipe sections and exhaust silencers. They are fitted with a thermal insulating plate for heat protection and feature protection against complete loss of support in the event of mechanical or fire damage. FFP-2 elements are also available with M16 and M12 inner thread. Customers are recommended to contact our application engineers for further technical information on products and applications.