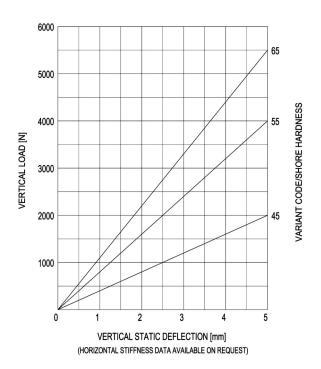

## **FFP-Mounting**

type 20-FFP-2

Max. 550 kg - 5 mm - 7 Hz

**FFP-type** Flexible Fixed Points are used to support both vertical pipe sections and exhaust silencers. They are fitted with a thermal insulating plate for heat protection and feature protection against complete loss of support in the event of mechanical or fire damage. FFP-2 elements are also available with M16 and M12 inner thread. Customers are recommended to contact our application engineers for further technical information on products and applications.