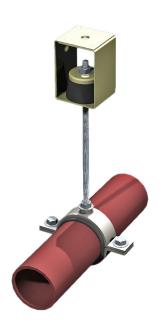

## **Hanger Element**

type 20-GR-200-A

Max. 180 kg - 8 mm - 5.5 Hz

**GR-type** Hanger-Elements are typically used to isolate suspended fans, ductwork, fan-cool units, packaged air-conditioners, pipes, etc. They are also very effective for the support of suspended ceilings where acoustical isolation is required. The static deflection ranges up to 8 mm. and features protection against complete loss of support in the event of mechanical or fire damage. M-10 version also available. Customers are recommended to contact our application engineers for further technical information on products and applications.

Applications: hanger-elements for piping, acoustic ceilings, fans, air-conditioning units, sensitive equipment, etc.

**TOP-VIEW** 