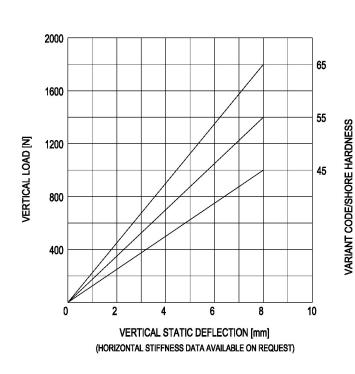

## **Hanger Element**

type 20-GR-200-A

Max. 180 kg - 8 mm - 5.5 Hz

**GR-type** Hanger-Elements are typically used to isolate suspended fans, ductwork, fan-cool units, packaged air-conditioners, pipes, etc. They are also very effective for the support of suspended ceilings where acoustical isolation is required. The static deflection ranges up to 8 mm. and features protection against complete loss of support in the event of mechanical or fire damage. M-10 version also available. Customers are recommended to contact our application engineers for further technical information on products and applications.