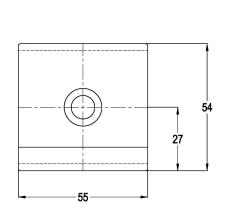

## **Hanger Element**

type 20-GR-200-A

Max. 180 kg - 8 mm - 5.5 Hz

**GR-type** Hanger-Elements are typically used to isolate suspended fans, ductwork, fan-cool units, packaged air-conditioners, pipes, etc. They are also very effective for the support of suspended ceilings where acoustical isolation is required. The static deflection ranges up to 8 mm. and features protection against complete loss of support in the event of mechanical or fire damage. M-10 version also available. Customers are recommended to contact our application engineers for further technical information on products and applications.

Applications: hanger-elements for piping, acoustic ceilings, fans, air-conditioning units, sensitive equipment, etc.





**TOP-VIEW** 

## SIDE-VIEW M-8 nut-washer 28 70 78