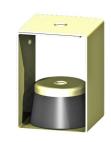

## Hanger Element

type 20-GR-75-A

Max. 75 kg - 4 mm - 8 Hz

**GR-type** Hanger-Elements are typically used to isolate suspended fans, ductwork, fan-cool units, packaged air-conditioners, pipes, etc. They are also very effective for the support of suspended ceilings where acoustical isolation is required. The static deflection ranges from 2 to 4 mm. and features protection against complete loss of support in the event of mechanical or fire damage. Customers are recommended to contact our application engineers for further technical information on products and applications.

Applications: hanger-elements for piping, acoustic ceilings, fans, airconditioning units, sensitive equipment, etc.

**TOP-VIEW** 

SIDE-VIEW

M-6 nut-washer

60