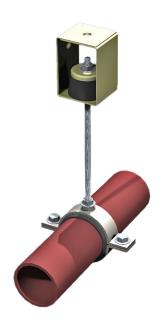

## Hanger Element

type 20-GR-75-A

Max. 75 kg - 4 mm - 8 Hz

**GR-type** Hanger-Elements are typically used to isolate suspended fans, ductwork, fan-cool units, packaged air-conditioners, pipes, etc. They are also very effective for the support of suspended ceilings where acoustical isolation is required. The static deflection ranges from 2 to 4 mm. and features protection against complete loss of support in the event of mechanical or fire damage. Customers are recommended to contact our application engineers for further technical information on products and applications.

Applications: hanger-elements for piping, acoustic ceilings, fans, airconditioning units, sensitive equipment, etc.

**TOP-VIEW** 

SIDE-VIEW

M-6 nut-washer

60