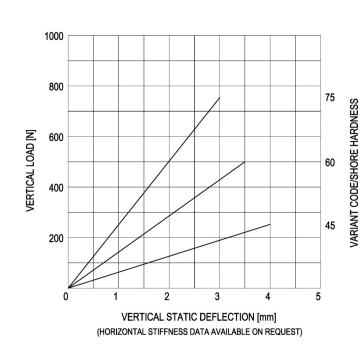

## Hanger Element

type 20-GR-75-A

Max. 75 kg - 4 mm - 8 Hz

**GR-type** Hanger-Elements are typically used to isolate suspended fans, ductwork, fan-cool units, packaged air-conditioners, pipes, etc. They are also very effective for the support of suspended ceilings where acoustical isolation is required. The static deflection ranges from 2 to 4 mm. and features protection against complete loss of support in the event of mechanical or fire damage. Customers are recommended to contact our application engineers for further technical information on products and applications.