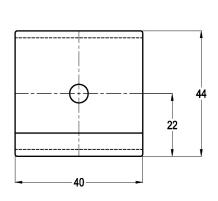

## Hanger Element

type 20-GR-75-A

Max. 75 kg - 4 mm - 8 Hz

**GR-type** Hanger-Elements are typically used to isolate suspended fans, ductwork, fan-cool units, packaged air-conditioners, pipes, etc. They are also very effective for the support of suspended ceilings where acoustical isolation is required. The static deflection ranges from 2 to 4 mm. and features protection against complete loss of support in the event of mechanical or fire damage. Customers are recommended to contact our application engineers for further technical information on products and applications.

Applications: hanger-elements for piping, acoustic ceilings, fans, airconditioning units, sensitive equipment, etc.

**TOP-VIEW** 

SIDE-VIEW

M-6 nut-washer

60