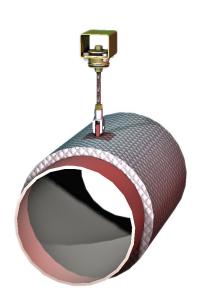

## **CROSS-SECTION**

## Important: Topwasher needs to be applied 57 (unloaded)

**SIDEVIEW** 