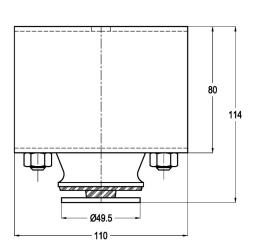

## **Hanger Element**

type 20-HA-300-A

Max. 300 kg - 5 mm - 7 Hz

**HA-type** Hanger-Elements are typically used to isolate suspended fans, ductwork, fan-cool units, packaged air-conditioners, pipes, etc. They are also very effective for the support of suspended ceilings where acoustical isolation is required. The static deflection ranges up to 5 mm. and features protection against complete loss of support in the event of mechanical or fire damage. Customers are recommended to contact our application engineers for further technical information on products and applications.

## **CROSS-SECTION**

## Important: Topwasher needs to be applied 57 (unloaded)

**SIDEVIEW** 