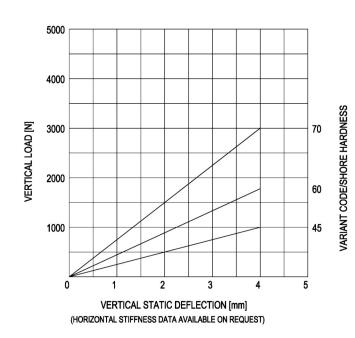

## **Hanger Element**

type 20-HA-300-A

Max. 300 kg - 5 mm - 7 Hz

**HA-type** Hanger-Elements are typically used to isolate suspended fans, ductwork, fan-cool units, packaged air-conditioners, pipes, etc. They are also very effective for the support of suspended ceilings where acoustical isolation is required. The static deflection ranges up to 5 mm. and features protection against complete loss of support in the event of mechanical or fire damage. Customers are recommended to contact our application engineers for further technical information on products and applications.