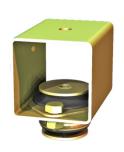

## **Hanger Element**

type 20-HA-300-A

Max. 300 kg - 5 mm - 7 Hz

**HA-type** Hanger-Elements are typically used to isolate suspended fans, ductwork, fan-cool units, packaged air-conditioners, pipes, etc. They are also very effective for the support of suspended ceilings where acoustical isolation is required. The static deflection ranges up to 5 mm. and features protection against complete loss of support in the event of mechanical or fire damage. Customers are recommended to contact our application engineers for further technical information on products and applications.

Applications: hanger-elements for piping, acoustic ceilings, fans, air-conditioning units, sensitive equipment, etc.