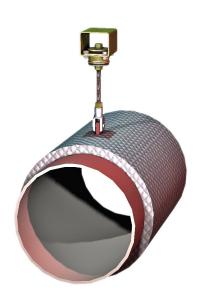

## **Hanger Element**

type 20-HA-500-A

Max. 500 kg - 5 mm - 7 Hz

**HA-type** Hanger-Elements are typically used to isolate suspended fans, ductwork, fan-cool units, packaged air-conditioners, pipes, etc. They are also very effective for the support of suspended ceilings where acoustical isolation is required. The static deflection ranges up to 5 mm. and features protection against complete loss of support in the event of mechanical or fire damage. Customers are recommended to contact our application engineers for further technical information on products and applications.

Applications: hanger-elements for piping, acoustic ceilings, fans, air-conditioning units, sensitive equipment, etc.

**CROSS-SECTION** 

**SIDEVIEW** 