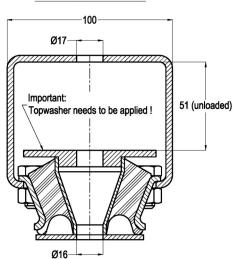

## **Hanger Element**

type 20-HA-500-A

Max. 500 kg - 5 mm - 7 Hz

**HA-type** Hanger-Elements are typically used to isolate suspended fans, ductwork, fan-cool units, packaged air-conditioners, pipes, etc. They are also very effective for the support of suspended ceilings where acoustical isolation is required. The static deflection ranges up to 5 mm. and features protection against complete loss of support in the event of mechanical or fire damage. Customers are recommended to contact our application engineers for further technical information on products and applications.

Applications: hanger-elements for piping, acoustic ceilings, fans, air-conditioning units, sensitive equipment, etc.

**CROSS-SECTION** 

**SIDEVIEW** 