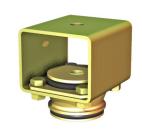

## **Hanger Element**

type 20-HA-500-A

Max. 500 kg - 5 mm - 7 Hz

**HA-type** Hanger-Elements are typically used to isolate suspended fans, ductwork, fan-cool units, packaged air-conditioners, pipes, etc. They are also very effective for the support of suspended ceilings where acoustical isolation is required. The static deflection ranges up to 5 mm. and features protection against complete loss of support in the event of mechanical or fire damage. Customers are recommended to contact our application engineers for further technical information on products and applications.

Applications: hanger-elements for piping, acoustic ceilings, fans, air-conditioning units, sensitive equipment, etc.

**CROSS-SECTION** 

**SIDEVIEW** 