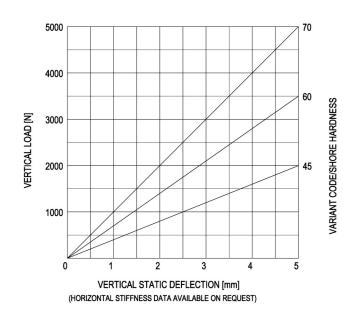

## **Hanger Element**

type 20-HA-500-A

Max. 500 kg - 5 mm - 7 Hz

**HA-type** Hanger-Elements are typically used to isolate suspended fans, ductwork, fan-cool units, packaged air-conditioners, pipes, etc. They are also very effective for the support of suspended ceilings where acoustical isolation is required. The static deflection ranges up to 5 mm. and features protection against complete loss of support in the event of mechanical or fire damage. Customers are recommended to contact our application engineers for further technical information on products and applications.