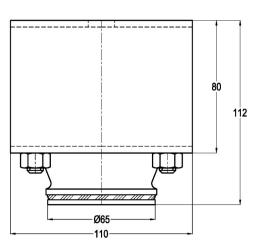

## **Hanger Element**

type 20-HA-500-A

Max. 500 kg - 5 mm - 7 Hz

**HA-type** Hanger-Elements are typically used to isolate suspended fans, ductwork, fan-cool units, packaged air-conditioners, pipes, etc. They are also very effective for the support of suspended ceilings where acoustical isolation is required. The static deflection ranges up to 5 mm. and features protection against complete loss of support in the event of mechanical or fire damage. Customers are recommended to contact our application engineers for further technical information on products and applications.

Applications: hanger-elements for piping, acoustic ceilings, fans, air-conditioning units, sensitive equipment, etc.

**CROSS-SECTION** 

**SIDEVIEW** 