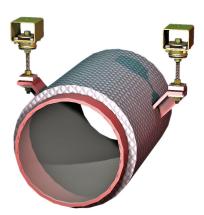

HFA-Mounting type 20-HFA-100-A Max. 100 kg - 4 mm - 8 Hz

**HFA-type** Flexible Fixed Points are used to support both pipe sections and exhaust silencers and are fitted with thermal insulating plates for heat protection. These elements are easy to fit and feature protection against complete loss of support in the event of mechanical or fire damage. Customers are recommended to contact our application engineers for further technical information on products and applications.

Applications: supporting pipe sections and exhaust silencers.

(HORIZONTAL STIFFNESS DATA AVAILABLE ON REQUEST)

www.vcetechniek.com

© copyright 2014 for guidance only