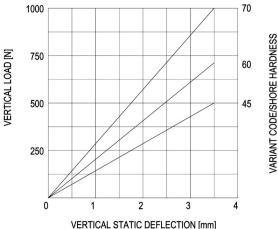

HFA-Mounting type 20-HFA-100-A Max. 100 kg - 4 mm - 8 Hz

**HFA-type** Flexible Fixed Points are used to support both pipe sections and exhaust silencers and are fitted with thermal insulating plates for heat protection. These elements are easy to fit and feature protection against complete loss of support in the event of mechanical or fire damage. Customers are recommended to contact our application engineers for further technical information on products and applications.