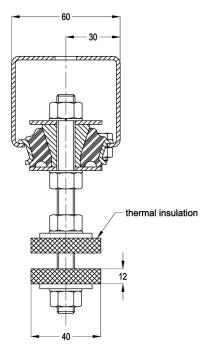

HFA-Mounting type 20-HFA-100-A Max. 100 kg - 4 mm - 8 Hz

**HFA-type** Flexible Fixed Points are used to support both pipe sections and exhaust silencers and are fitted with thermal insulating plates for heat protection. These elements are easy to fit and feature protection against complete loss of support in the event of mechanical or fire damage. Customers are recommended to contact our application engineers for further technical information on products and applications.

Applications: supporting pipe sections and exhaust silencers.

(HORIZONTAL STIFFNESS DATA AVAILABLE ON REQUEST)

www.vcetechniek.com

© copyright 2014 for guidance only