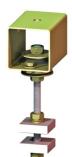

HFA-Mounting type 20-HFA-100-A Max. 100 kg - 4 mm - 8 Hz

**HFA-type** Flexible Fixed Points are used to support both pipe sections and exhaust silencers and are fitted with thermal insulating plates for heat protection. These elements are easy to fit and feature protection against complete loss of support in the event of mechanical or fire damage. Customers are recommended to contact our application engineers for further technical information on products and applications.

Applications: supporting pipe sections and exhaust silencers.

(HORIZONTAL STIFFNESS DATA AVAILABLE ON REQUEST)

www.vcetechniek.com

© copyright 2014 for guidance only