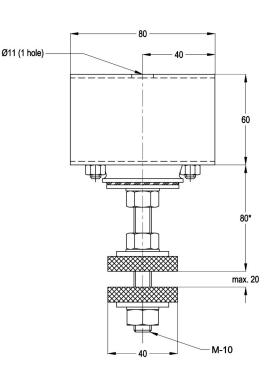

HFA-Mounting type 20-HFA-100-A Max. 100 kg - 4 mm - 8 Hz

**HFA-type** Flexible Fixed Points are used to support both pipe sections and exhaust silencers and are fitted with thermal insulating plates for heat protection. These elements are easy to fit and feature protection against complete loss of support in the event of mechanical or fire damage. Customers are recommended to contact our application engineers for further technical information on products and applications.

Applications: supporting pipe sections and exhaust silencers.

(HORIZONTAL STIFFNESS DATA AVAILABLE ON REQUEST)

www.vcetechniek.com

© copyright 2014 for guidance only