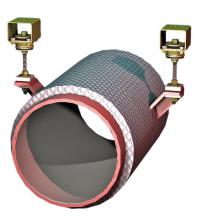

HFA-Mounting type 20-HFA-300-A Max. 300 kg - 5 mm - 7 Hz

**HFA-type** Flexible Fixed Points are used to support both pipe sections and exhaust silencers and are fitted with thermal insulating plates for heat protection. These elements are easy to fit and feature protection against complete loss of support in the event of mechanical or fire damage. Customers are recommended to contact our application engineers for further technical information on products and applications.

Applications: supporting pipe sections and exhaust silencers.

www.vcetechniek.com

© copyright 2014 for guidance only