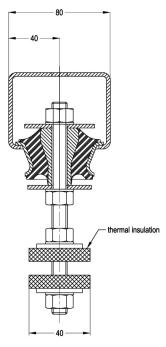

HFA-Mounting type 20-HFA-300-A Max. 300 kg - 5 mm - 7 Hz

**HFA-type** Flexible Fixed Points are used to support both pipe sections and exhaust silencers and are fitted with thermal insulating plates for heat protection. These elements are easy to fit and feature protection against complete loss of support in the event of mechanical or fire damage. Customers are recommended to contact our application engineers for further technical information on products and applications.

Applications: supporting pipe sections and exhaust silencers.

www.vcetechniek.com

© copyright 2014 for guidance only