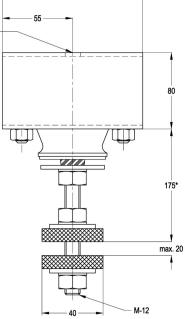

HFA-Mounting type 20-HFA-300-A Max. 300 kg - 5 mm - 7 Hz

**HFA-type** Flexible Fixed Points are used to support both pipe sections and exhaust silencers and are fitted with thermal insulating plates for heat protection. These elements are easy to fit and feature protection against complete loss of support in the event of mechanical or fire damage. Customers are recommended to contact our application engineers for further technical information on products and applications.

Applications: supporting pipe sections and exhaust silencers.

www.vcetechniek.com

© copyright 2014 for guidance only