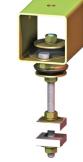

HFA-Mounting type 20-HFA-300-A Max. 300 kg - 5 mm - 7 Hz

**HFA-type** Flexible Fixed Points are used to support both pipe sections and exhaust silencers and are fitted with thermal insulating plates for heat protection. These elements are easy to fit and feature protection against complete loss of support in the event of mechanical or fire damage. Customers are recommended to contact our application engineers for further technical information on products and applications.