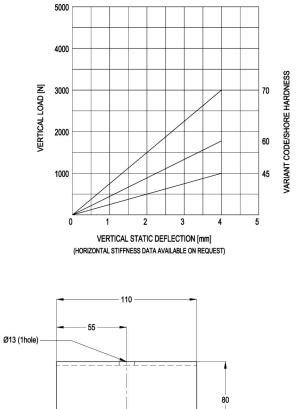

HFA-Mounting type 20-HFA-300-A Max. 300 kg - 5 mm - 7 Hz

**HFA-type** Flexible Fixed Points are used to support both pipe sections and exhaust silencers and are fitted with thermal insulating plates for heat protection. These elements are easy to fit and feature protection against complete loss of support in the event of mechanical or fire damage. Customers are recommended to contact our application engineers for further technical information on products and applications.