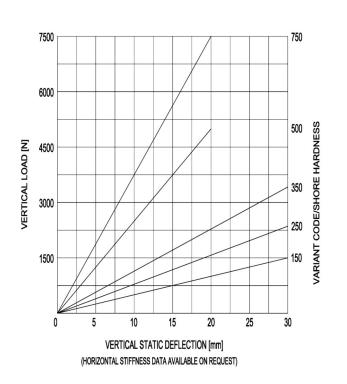

## SV-Mounting

type 30-SV-1

Max. 750 kg - 20/30 mm - 3 Hz

**SV-Mountings** are used for the suspension of rotating equipment like generator sets, pump units, cooling machinery, hydraulic presses. These mountings are also very suitable for the support of floating floor systems. SV-Mountings have high deflection capabilities and are available in a wide range of sizes. All SV-versions are made of heavy duty parts. Customers are recommended to contact our application engineers for further technical information on products and applications.