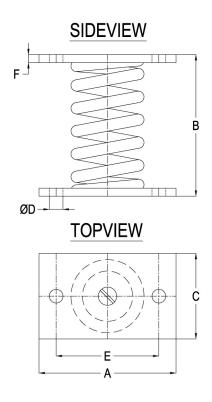

Applications: stationary generator sets, cooling equipment, fans, blowers, floating floor systems, etc.

| Dimensions     |        |        |        |         |        |        |
|----------------|--------|--------|--------|---------|--------|--------|
| Type Nr.       | A [mm] | B [mm] | C [mm] | ØD [mm] | E [mm] | F [mm] |
| 30-SV-1-150-30 | 110    | 120    | 75     | 10      | 89     | 5      |
| 30-SV-1-250-30 | 110    | 120    | 75     | 10      | 89     | 5      |
| 30-SV-1-350-30 | 110    | 120    | 75     | 10      | 89     | 5      |
| 30-SV-1-500-20 | 150    | 124    | 100    | 12      | 120    | 7      |
| 30-SV-1-750-20 | 150    | 124    | 100    | 12      | 120    | 7      |