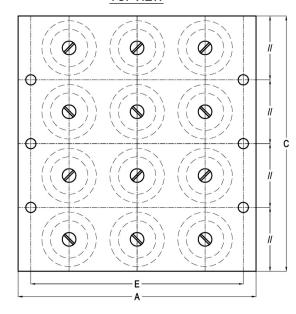

## **TOPVIEW**

| Dimensions        |        |        |        |         |        |        |
|-------------------|--------|--------|--------|---------|--------|--------|
| Type Nr.          | A [mm] | B [mm] | C [mm] | ØD [mm] | E [mm] | F [mm] |
| 30-SV-12-10000-20 | 500    | 150    | 600    | 16      | 460    | 7      |
| 30-SV-12-20000-20 | 500    | 150    | 600    | 16      | 460    | 7      |
| 30-SV-12-30000-20 | 500    | 150    | 600    | 16      | 460    | 7      |