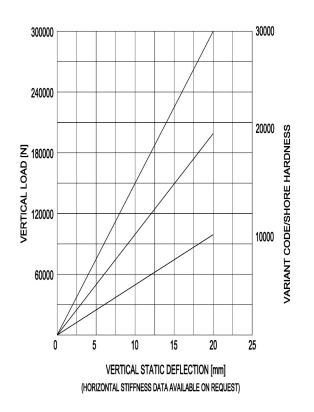

## SV-Mounting type 30-SV-12

Max. 30000 kg - 20 mm - 3.5 Hz

**SV-Mountings** are used for the suspension of rotating equipment like generator sets, pump units, cooling machinery, hydraulic presses. These mountings are also very suitable for the support of floating floor systems. SV-Mountings have high deflection capabilities and are available in a wide range of sizes. All SV-versions are made of heavy duty parts. Customers are recommended to contact our application engineers for further technical information on products and applications.