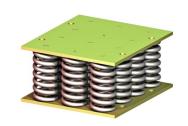

## SV-Mounting type 30-SV-12

Max. 30000 kg - 20 mm - 3.5 Hz

**SV-Mountings** are used for the suspension of rotating equipment like generator sets, pump units, cooling machinery, hydraulic presses. These mountings are also very suitable for the support of floating floor systems. SV-Mountings have high deflection capabilities and are available in a wide range of sizes. All SV-versions are made of heavy duty parts. Customers are recommended to contact our application engineers for further technical information on products and applications.

Applications: stationary generator sets, cooling equipment, fans, blowers, floating floor systems, etc.