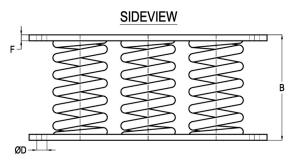

## **TOPVIEW**

| Dimensions        |        |        |        |         |        |        |
|-------------------|--------|--------|--------|---------|--------|--------|
| Type Nr.          | A [mm] | B [mm] | C [mm] | ØD [mm] | E [mm] | F [mm] |
| 30-SV-12-10000-20 | 500    | 150    | 600    | 16      | 460    | 7      |
| 30-SV-12-20000-20 | 500    | 150    | 600    | 16      | 460    | 7      |
| 30-SV-12-30000-20 | 500    | 150    | 600    | 16      | 460    | 7      |