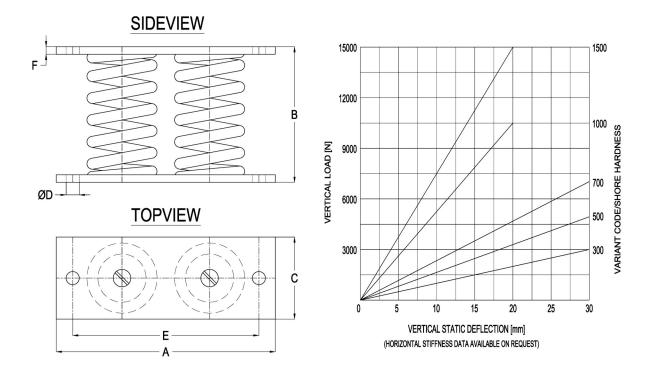

Applications: stationary generator sets, cooling equipment, fans, blowers, floating floor systems, etc.

| Dimensions      |        |        |        |         |        |        |
|-----------------|--------|--------|--------|---------|--------|--------|
| Type Nr.        | A [mm] | B [mm] | C [mm] | ØD [mm] | E [mm] | F [mm] |
| 30-SV-2-300-30  | 200    | 124    | 75     | 12      | 170    | 7      |
| 30-SV-2-500-30  | 200    | 124    | 75     | 12      | 170    | 7      |
| 30-SV-2-700-30  | 200    | 124    | 75     | 12      | 170    | 7      |
| 30-SV-2-1000-20 | 250    | 124    | 100    | 14      | 214    | 7      |
| 30-SV-2-1500-20 | 250    | 124    | 100    | 14      | 214    | 7      |