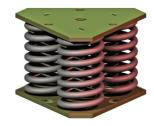

**SV-Mountings** are used for the suspension of rotating equipment like generator sets, pump units, cooling machinery, hydraulic presses. These mountings are also very suitable for the support of floating floor systems. SV-Mountings have high deflection capabilities and are available in a wide range of sizes. All SV-versions are made of heavy duty parts. Customers are recommended to contact our application engineers for further technical information on products and applications.