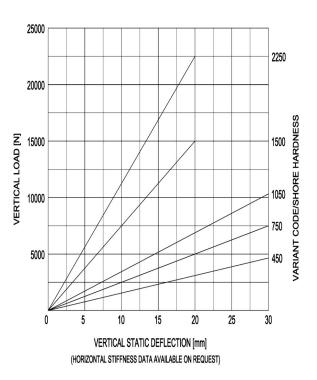

**SV-Mountings** are used for the suspension of rotating equipment like generator sets, pump units, cooling machinery, hydraulic presses. These mountings are also very suitable for the support of floating floor systems. SV-Mountings have high deflection capabilities and are available in a wide range of sizes. All SV-versions are made of heavy duty parts. Customers are recommended to contact our application engineers for further technical information on products and applications.



Applications: stationary generator sets, cooling equipment, fans, blowers, floating floor systems, etc.

Ċ



G



| Dimensions      |        |        |        |         |         |        |       |         |
|-----------------|--------|--------|--------|---------|---------|--------|-------|---------|
| Type Nr.        | A [mm] | B [mm] | C [mm] | ØD [mm] | ØE [mm] | F [mm] | G [M] | ØH [mm] |
| 30-SV-3-450-30  | 190    | 124    | 163    | 108     | -       | 7      | M16   | 12      |
| 30-SV-3-750-30  | 190    | 124    | 163    | 108     | -       | 7      | M16   | 12      |
| 30-SV-3-1050-30 | 190    | 124    | 163    | 108     | -       | 7      | M16   | 12      |
| 30-SV-3-1500-20 | -      | 124    | -      | 156     | 260     | 7      | M20   | 14      |
| 30-SV-3-2250-20 | -      | 124    | -      | 156     | 260     | 7      | M20   | 14      |