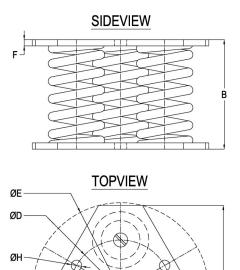

Applications: stationary generator sets, cooling equipment, fans, blowers, floating floor systems, etc.

Ċ

G

| Dimensions      |        |        |        |         |         |        |       |         |
|-----------------|--------|--------|--------|---------|---------|--------|-------|---------|
| Type Nr.        | A [mm] | B [mm] | C [mm] | ØD [mm] | ØE [mm] | F [mm] | G [M] | ØH [mm] |
| 30-SV-3-450-30  | 190    | 124    | 163    | 108     | -       | 7      | M16   | 12      |
| 30-SV-3-750-30  | 190    | 124    | 163    | 108     | -       | 7      | M16   | 12      |
| 30-SV-3-1050-30 | 190    | 124    | 163    | 108     | -       | 7      | M16   | 12      |
| 30-SV-3-1500-20 | -      | 124    | -      | 156     | 260     | 7      | M20   | 14      |
| 30-SV-3-2250-20 | -      | 124    | -      | 156     | 260     | 7      | M20   | 14      |