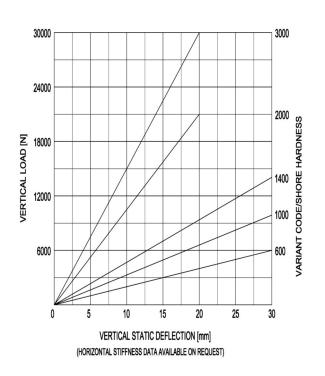

## **SV-Mounting**

type 30-SV-4

Max. 3000 kg - 20/30 mm - 3 Hz

**SV-Mountings** are used for the suspension of rotating equipment like generator sets, pump units, cooling machinery, hydraulic presses. These mountings are also very suitable for the support of floating floor systems. SV-Mountings have high deflection capabilities and are available in a wide range of sizes. All SV-versions are made of heavy duty parts. Customers are recommended to contact our application engineers for further technical information on products and applications.

Applications: stationary generator sets, cooling equipment, fans, blowers, floating floor systems, etc.

| Dimensions      |        |        |        |         |        |        |       |
|-----------------|--------|--------|--------|---------|--------|--------|-------|
| Type Nr.        | A [mm] | B [mm] | C [mm] | ØD [mm] | E [mm] | F [mm] | G [M] |
| 30-SV-4-600-30  | 200    | 124    | 150    | 12      | 170    | 7      | M18   |
| 30-SV-4-1000-30 | 200    | 124    | 150    | 12      | 170    | 7      | M18   |
| 30-SV-4-1400-30 | 200    | 124    | 150    | 12      | 170    | 7      | M18   |
| 30-SV-4-2000-20 | 250    | 124    | 200    | 14      | 214    | 7      | M20   |
| 30-SV-4-3000-20 | 250    | 124    | 200    | 14      | 214    | 7      | M20   |