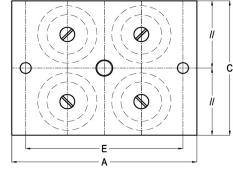

Applications: stationary generator sets, cooling equipment, fans, blowers, floating floor systems, etc.

| Dimensions      |        |        |        |         |        |        |       |
|-----------------|--------|--------|--------|---------|--------|--------|-------|
| Type Nr.        | A [mm] | B [mm] | C [mm] | ØD [mm] | E [mm] | F [mm] | G [M] |
| 30-SV-4-600-30  | 200    | 124    | 150    | 12      | 170    | 7      | M18   |
| 30-SV-4-1000-30 | 200    | 124    | 150    | 12      | 170    | 7      | M18   |
| 30-SV-4-1400-30 | 200    | 124    | 150    | 12      | 170    | 7      | M18   |
| 30-SV-4-2000-20 | 250    | 124    | 200    | 14      | 214    | 7      | M20   |
| 30-SV-4-3000-20 | 250    | 124    | 200    | 14      | 214    | 7      | M20   |