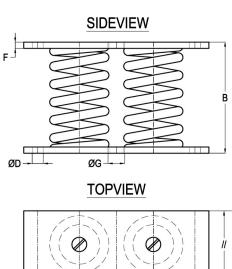

Applications: stationary generator sets, cooling equipment, fans, blowers, floating floor systems, etc.

| Dimensions      |        |        |        |         |        |        |       |
|-----------------|--------|--------|--------|---------|--------|--------|-------|
| Type Nr.        | A [mm] | B [mm] | C [mm] | ØD [mm] | E [mm] | F [mm] | G [M] |
| 30-SV-4-600-30  | 200    | 124    | 150    | 12      | 170    | 7      | M18   |
| 30-SV-4-1000-30 | 200    | 124    | 150    | 12      | 170    | 7      | M18   |
| 30-SV-4-1400-30 | 200    | 124    | 150    | 12      | 170    | 7      | M18   |
| 30-SV-4-2000-20 | 250    | 124    | 200    | 14      | 214    | 7      | M20   |
| 30-SV-4-3000-20 | 250    | 124    | 200    | 14      | 214    | 7      | M20   |