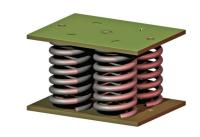

## **SV-Mounting**

type 30-SV-4

Max. 3000 kg - 20/30 mm - 3 Hz

**SV-Mountings** are used for the suspension of rotating equipment like generator sets, pump units, cooling machinery, hydraulic presses. These mountings are also very suitable for the support of floating floor systems. SV-Mountings have high deflection capabilities and are available in a wide range of sizes. All SV-versions are made of heavy duty parts. Customers are recommended to contact our application engineers for further technical information on products and applications.