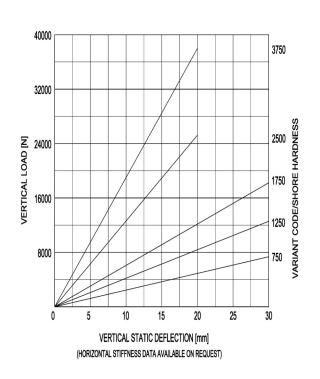

## SV-Mounting type 30-SV-5

Max. 3750 kg - 20/30 mm - 3 Hz

**SV-Mountings** are used for the suspension of rotating equipment like generator sets, pump units, cooling machinery, hydraulic presses. These mountings are also very suitable for the support of floating floor systems. SV-Mountings have high deflection capabilities and are available in a wide range of sizes. All SV-versions are made of heavy duty parts. Customers are recommended to contact our application engineers for further technical information on products and applications.

## TOPVIEW "

| Dimensions      |        |        |        |         |        |        |
|-----------------|--------|--------|--------|---------|--------|--------|
| Type Nr.        | A [mm] | B [mm] | C [mm] | ØD [mm] | E [mm] | F [mm] |
| 30-SV-5-750-30  | 280    | 124    | 150    | 16      | 250    | 7      |
| 30-SV-5-1250-30 | 280    | 124    | 150    | 16      | 250    | 7      |
| 30-SV-5-1750-30 | 280    | 124    | 150    | 16      | 250    | 7      |
| 30-SV-5-2500-20 | 350    | 124    | 200    | 18      | 314    | 7      |
| 30-SV-5-3750-20 | 350    | 124    | 200    | 18      | 314    | 7      |