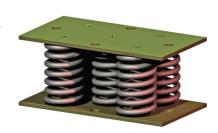

## SV-Mounting type 30-SV-5

Max. 3750 kg - 20/30 mm - 3 Hz

**SV-Mountings** are used for the suspension of rotating equipment like generator sets, pump units, cooling machinery, hydraulic presses. These mountings are also very suitable for the support of floating floor systems. SV-Mountings have high deflection capabilities and are available in a wide range of sizes. All SV-versions are made of heavy duty parts. Customers are recommended to contact our application engineers for further technical information on products and applications.