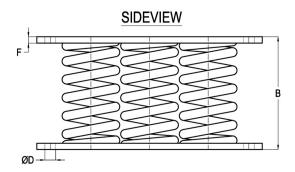

## TOPVIEW "

| Dimensions      |        |        |        |         |        |        |
|-----------------|--------|--------|--------|---------|--------|--------|
| Type Nr.        | A [mm] | B [mm] | C [mm] | ØD [mm] | E [mm] | F [mm] |
| 30-SV-5-750-30  | 280    | 124    | 150    | 16      | 250    | 7      |
| 30-SV-5-1250-30 | 280    | 124    | 150    | 16      | 250    | 7      |
| 30-SV-5-1750-30 | 280    | 124    | 150    | 16      | 250    | 7      |
| 30-SV-5-2500-20 | 350    | 124    | 200    | 18      | 314    | 7      |
| 30-SV-5-3750-20 | 350    | 124    | 200    | 18      | 314    | 7      |