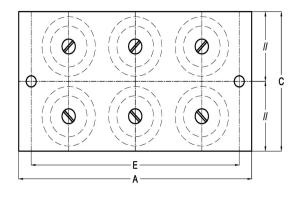

## **TOPVIEW**

| Dimensions      |        |        |        |         |        |        |
|-----------------|--------|--------|--------|---------|--------|--------|
| Type Nr.        | A [mm] | B [mm] | C [mm] | ØD [mm] | E [mm] | F [mm] |
| 30-SV-6-900-30  | 280    | 124    | 150    | 16      | 250    | 7      |
| 30-SV-6-1500-30 | 280    | 124    | 150    | 16      | 250    | 7      |
| 30-SV-6-2100-30 | 280    | 124    | 150    | 16      | 250    | 7      |
| 30-SV-6-3000-20 | 350    | 124    | 200    | 18      | 314    | 7      |
| 30-SV-6-4500-20 | 350    | 124    | 200    | 18      | 314    | 7      |