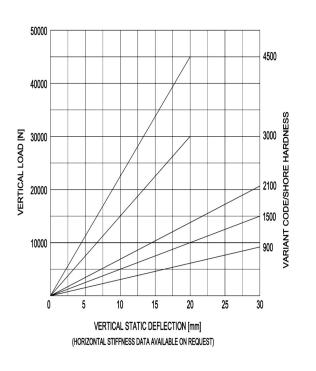

## SV-Mounting

type 30-SV-6

Max. 4500 kg - 20/30 mm - 3 Hz

**SV-Mountings** are used for the suspension of rotating equipment like generator sets, pump units, cooling machinery, hydraulic presses. These mountings are also very suitable for the support of floating floor systems. SV-Mountings have high deflection capabilities and are available in a wide range of sizes. All SV-versions are made of heavy duty parts. Customers are recommended to contact our application engineers for further technical information on products and applications.

## **TOPVIEW**

| Dimensions      |        |        |        |         |        |        |
|-----------------|--------|--------|--------|---------|--------|--------|
| Type Nr.        | A [mm] | B [mm] | C [mm] | ØD [mm] | E [mm] | F [mm] |
| 30-SV-6-900-30  | 280    | 124    | 150    | 16      | 250    | 7      |
| 30-SV-6-1500-30 | 280    | 124    | 150    | 16      | 250    | 7      |
| 30-SV-6-2100-30 | 280    | 124    | 150    | 16      | 250    | 7      |
| 30-SV-6-3000-20 | 350    | 124    | 200    | 18      | 314    | 7      |
| 30-SV-6-4500-20 | 350    | 124    | 200    | 18      | 314    | 7      |