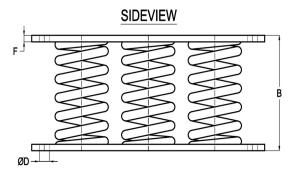

## **TOPVIEW**

| Dimensions      |        |        |        |         |        |        |
|-----------------|--------|--------|--------|---------|--------|--------|
| Type Nr.        | A [mm] | B [mm] | C [mm] | ØD [mm] | E [mm] | F [mm] |
| 30-SV-6-900-30  | 280    | 124    | 150    | 16      | 250    | 7      |
| 30-SV-6-1500-30 | 280    | 124    | 150    | 16      | 250    | 7      |
| 30-SV-6-2100-30 | 280    | 124    | 150    | 16      | 250    | 7      |
| 30-SV-6-3000-20 | 350    | 124    | 200    | 18      | 314    | 7      |
| 30-SV-6-4500-20 | 350    | 124    | 200    | 18      | 314    | 7      |