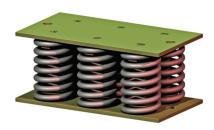

## SV-Mounting

type 30-SV-6

Max. 4500 kg - 20/30 mm - 3 Hz

**SV-Mountings** are used for the suspension of rotating equipment like generator sets, pump units, cooling machinery, hydraulic presses. These mountings are also very suitable for the support of floating floor systems. SV-Mountings have high deflection capabilities and are available in a wide range of sizes. All SV-versions are made of heavy duty parts. Customers are recommended to contact our application engineers for further technical information on products and applications.