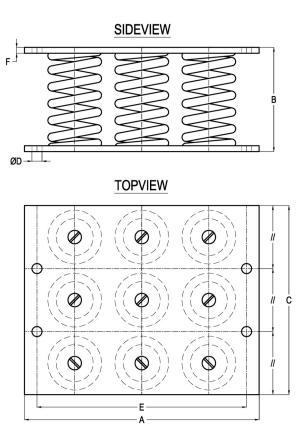

Applications: stationary generator sets, cooling equipment, fans, blowers, floating floor systems, etc.

| Dimensions      |        |        |        |         |        |        |
|-----------------|--------|--------|--------|---------|--------|--------|
| Type Nr.        | A [mm] | B [mm] | C [mm] | ØD [mm] | E [mm] | F [mm] |
| 30-SV-9-1350-30 | 280    | 124    | 226    | 16      | 250    | 7      |
| 30-SV-9-2250-30 | 280    | 124    | 226    | 16      | 250    | 7      |
| 30-SV-9-3150-30 | 280    | 124    | 226    | 16      | 250    | 7      |
| 30-SV-9-4500-20 | 350    | 124    | 300    | 18      | 314    | 7      |
| 30-SV-9-6750-20 | 350    | 124    | 300    | 18      | 314    | 7      |