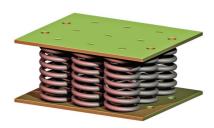

**SV-Mountings** are used for the suspension of rotating equipment like generator sets, pump units, cooling machinery, hydraulic presses. These mountings are also very suitable for the support of floating floor systems. SV-Mountings have high deflection capabilities and are available in a wide range of sizes. All SV-versions are made of heavy duty parts. Customers are recommended to contact our application engineers for further technical information on products and applications.

Applications: stationary generator sets, cooling equipment, fans, blowers, floating floor systems, etc.

| Dimensions      |        |        |        |         |        |        |
|-----------------|--------|--------|--------|---------|--------|--------|
| Type Nr.        | A [mm] | B [mm] | C [mm] | ØD [mm] | E [mm] | F [mm] |
| 30-SV-9-1350-30 | 280    | 124    | 226    | 16      | 250    | 7      |
| 30-SV-9-2250-30 | 280    | 124    | 226    | 16      | 250    | 7      |
| 30-SV-9-3150-30 | 280    | 124    | 226    | 16      | 250    | 7      |
| 30-SV-9-4500-20 | 350    | 124    | 300    | 18      | 314    | 7      |
| 30-SV-9-6750-20 | 350    | 124    | 300    | 18      | 314    | 7      |