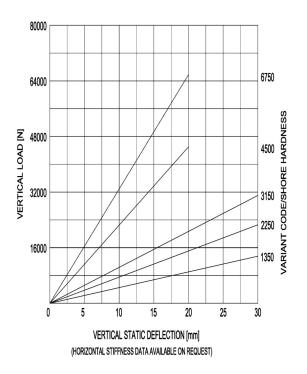

**SV-Mountings** are used for the suspension of rotating equipment like generator sets, pump units, cooling machinery, hydraulic presses. These mountings are also very suitable for the support of floating floor systems. SV-Mountings have high deflection capabilities and are available in a wide range of sizes. All SV-versions are made of heavy duty parts. Customers are recommended to contact our application engineers for further technical information on products and applications.