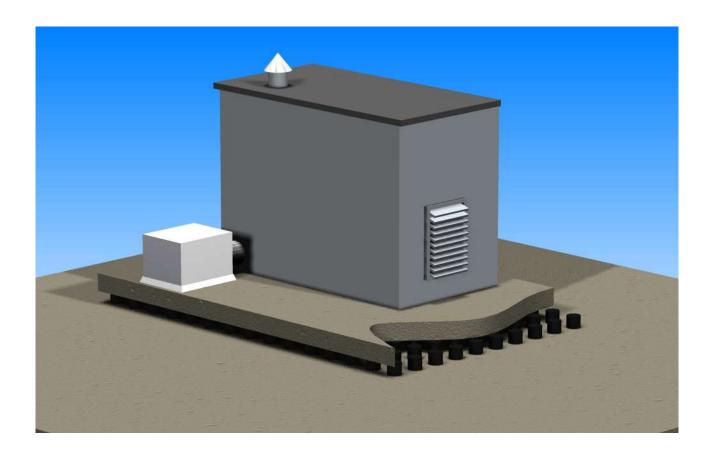

## FS-Mountings type 10-FS-001

Max. 1200 kg - 18 mm - 4Hz

**FS-Mountings** are designed for floating floors and 'two-mass' systems. FS-Mountings have high deflection capabilities and offer superior acoustic performance. Natural frequencies can reach as low as 4 Hz. These mountings are produced from a low creep / high stability elastomer compound and are available in a variety of rubber hardness. For the selection of these mountings we advise you to consult our engineers.

Applications: floating floors, 'two-mass' systems etc.

| Dimensions       |        |        |           |            |          |
|------------------|--------|--------|-----------|------------|----------|
| Type Nr.         | Ø [mm] | H [mm] | Load [kg] | Defl. [mm] | Hardness |
| 10-FS-50x50-55   | 50     | 50     | 150       | 6          | 55 SH.   |
| 10-FS-75x50-55   | 75     | 50     | 250       | 6          | 55 SH.   |
| 10-FS-100x70-55  | 100    | 70     | 600       | 7          | 55 SH.   |
| 10-FS-100x100-55 | 100    | 100    | 500       | 10         | 55 SH.   |
| 10-FS-150x100-55 | 150    | 100    | 1000      | 10         | 55 SH.   |
| 10-FS-200x100-55 | 200    | 100    | 1500      | 10         | 55 SH.   |
| 10-FS-200x200-55 | 200    | 200    | 1200      | 18         | 55 SH.   |