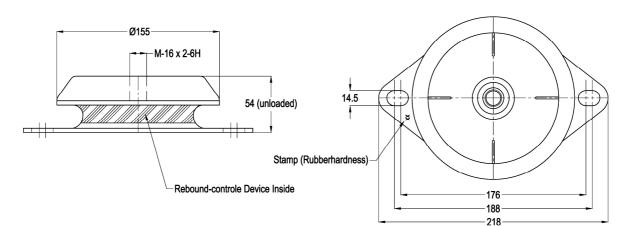

**GM-Mountings** are very suitable for stationary and mobile applications. These compact anti-vibration mountings are easy to install and offer a high level of vibration and acoustic insulation. The integrated rebound control-device limits excessive movement under external loads. GM-Mountings are available in several rubber mixes to accommodate a large load range. These mountings can be supplied with a height adjustment feature and are also available with M12 and M20 inner thread.

## LOAD CHARACTERISTICS

(HORIZONTAL STIFFNESS DATA AVAILABLE ON REQUEST)

TOP-VIEW

www.vcetechniek.com

© copyright 2014 for guidance only