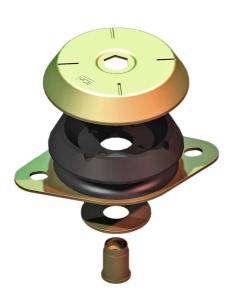

**GM-Mountings** are very suitable for stationary and mobile applications. These compact anti-vibration mountings are easy to install and offer a high level of vibration and acoustic insulation. The integrated rebound control-device limits excessive movement under external loads. GM-Mountings are available in several rubber mixes to accommodate a large load range. These mountings can be supplied with a height adjustment feature and are also available with M12 and M20 inner thread.

## LOAD CHARACTERISTICS

(HORIZONTAL STIFFNESS DATA AVAILABLE ON REQUEST)

TOP-VIEW

www.vcetechniek.com

© copyright 2014 for guidance only